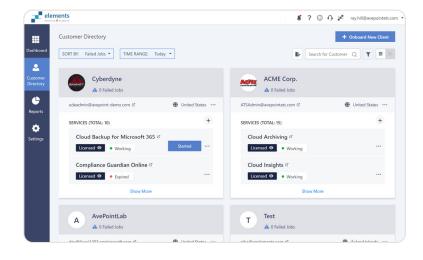

### Partner-Centric Multi-Tenant Management Portal

Easily provision, manage, and analyze your customer licenses and usage all in one place, to scale without losing visibility into support tickets and ongoing activity. AvePoint's dedicated, partner-centric portal is built on AvePoint Online Services, a 100% Microsoft Azure-hosted Software-as-a-Service (SaaS) platform that helps companies take advantage of Office 365's benefits without compromising control.