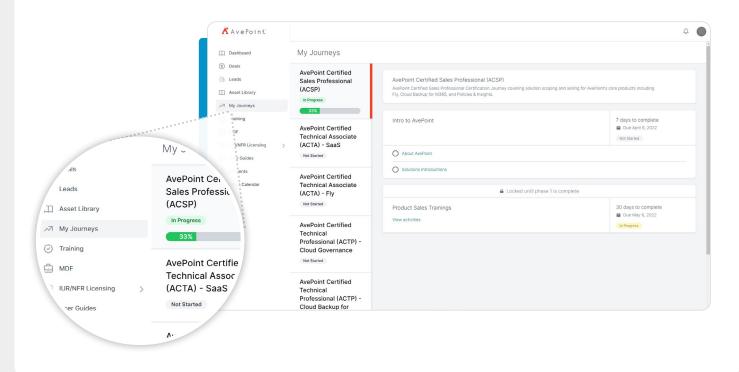

#### **My Journeys**

You can see all the assigned journeys as a dashboard to easily keep track on onboarding progress.

**Asset Library** 

You can search and download materials for your sales activities. We have a wide range of materials such as product brochures, technical documents, comparative documents, call/email scripts, price lists, etc.