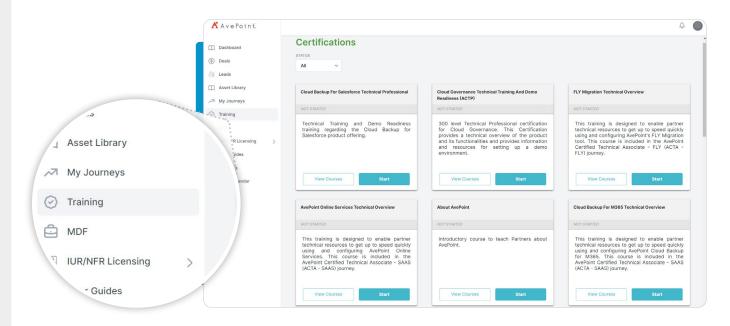

#### Trainings

. . . . . . . . . . .

There are many certifications you can take to earn certified badges upon completion. You can use this function to onboard your team from both technical and sales perspective to provide your customers with AvePoint solutions.