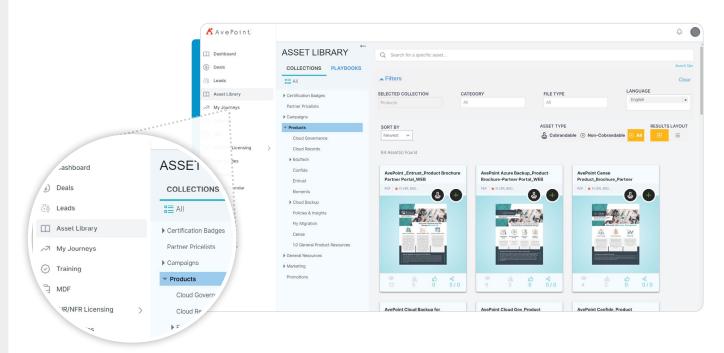

#### **My Journeys**

You can see all the assigned journeys as a dashboard to easily keep track on onboarding progress.

**Asset Library** 

You can search and download materials for your sales activities. We have a wide range of materials such as product brochures, technical documents, comparative documents, call/email scripts, price lists, etc.