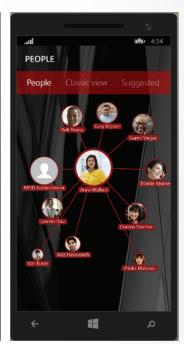

Quickly connect with your frequent collaborators via a rich and fun-to-use People interface. Use the Suggested People view to find individuals you may not be connected to, but should be.

Keep your hands free and ask Cortana to show you the documents and topics that are trending around you.

#### TECHNICAL OVERVIEW

- Support for Windows Phone 8.1 and Windows Phone 10. Additional versions and platforms to follow.
- Built as a Windows Universal Application.
- Connects to your Office 365 Tenant via secure login.
- Queries the Office Graph, via REST, on user's behalf to drive multiple experiences across the app.
- Includes Cortana integration to support multiple voice commands.
- Mine topics and content most relevant to users using "Entity Extraction". Those topics are then used to drive additional search-based insights by suggesting additional content and people.
- Entity Extraction service hosted in Windows Azure.
- Dynamic and engaging visuals help users consume content easily and connect with colleagues using a relationship trees.