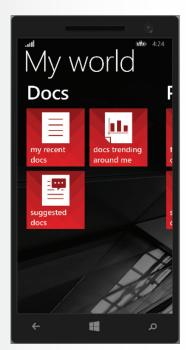

Quickly scan for compelling content and documents most important to you right now.

Discover additional, personalized content based on topic-driven insights to keep you informed and in the know. Explore your organization's content via a Topic Cloud. Explore a rich user interface to scan key topics, trending around you. Click on a topic to find related content and continue the exploration.