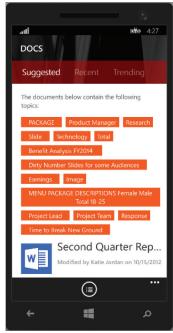

Quickly scan for compelling content and documents most important to you right now.

Discover additional, personalized content based on topic-driven insights to keep you informed and in the know. Explore your organization's content via a Topic Cloud. Explore a rich user interface to scan key topics, trending around you. Click on a topic to find related content and continue the exploration.